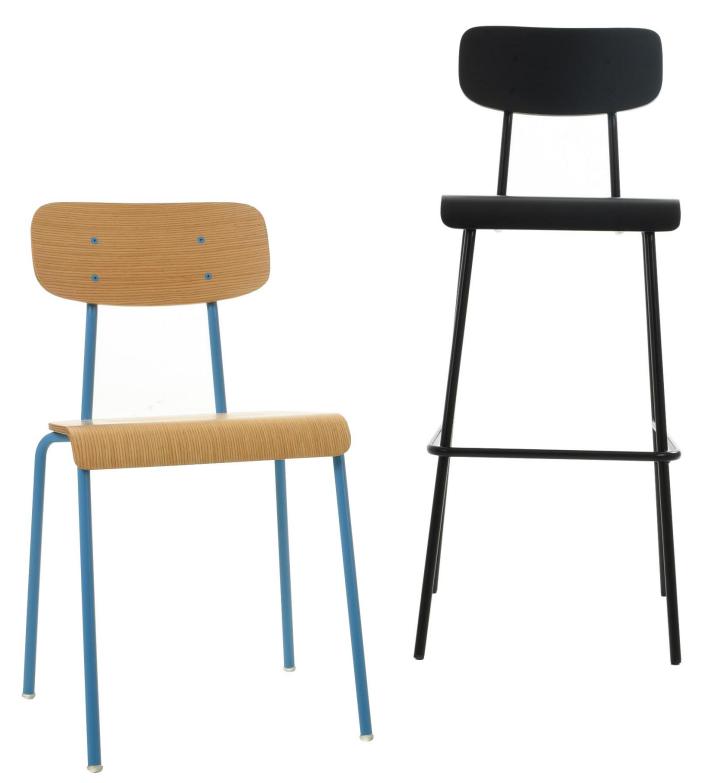

# Solo

Retro style chair and stool in metal with plyform seat and back.

Versatile and sleek looking chair and stool family, ideal for cafe, canteen, dining and break-out areas.

#### **Options**

- Sidechair and matching barstool
- Chair & Stool available in any RAL colour and raw metal
- Seat & Back in black or natural Oak
- Upholstered seat pad available on request