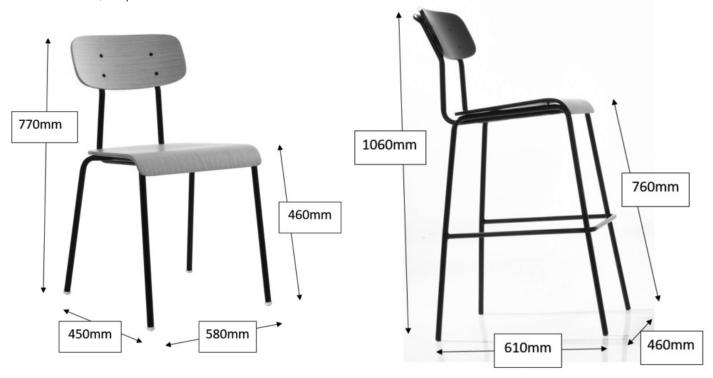

# Solo



Retro style chair and stool in metal with plyform seat and back.

Versatile and sleek looking chair and stool family, ideal for cafe, canteen, dining and break-out areas.



## Solo



### Specifications

#### **Product Information**

- Fully welded metal frame
- · Quality plyform seat and back

#### **Options**

- Sidechair and matching barstool
- Chair & Stool available in any RAL colour and raw metal
- Seat & Back in black or natural Oak
- Upholstered seat pad available on request

#### Certifications

• BS EN 16139:2013 Level 1

#### Dimensions (mm)



#### Features & Benefits

- 5 year warranty This covers any manufacturing defect within period but does not cover 'fair wear & tear'
- · High quality fully welded frame Suitable for contract use in commercial and educational environments
- 12mm thick quality plyform seat and back Suitable for high usage areas
- Stackable Easy to store and cleaning applications
- Frame available in an RAL colour very versatile with matching into colours schemes

Tel: 01295 221353 Email: sales@orn-int.co.uk www.ornfurniture.com